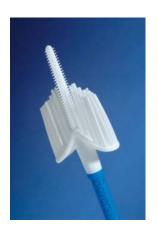

## Rovers® Cervex-Brush® Combi

St. Luke's Cytology Department is pleased to now offer the Hologic Rovers® Cervex-Brush® Combi as another collection device option for use with the ThinPrep® Pap Test. The Rovers device combines brush and broom technology and is designed for improved endocervical cell sampling.